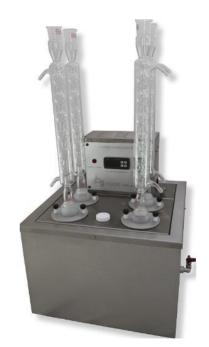

## COPPER CORROSION BATH OF INDUSTRIAL AROMATIC HYDROCARBONS

## **TECHNICAL SPECIFICATIONS**

Structure made of stainless steel, bath with capacity of about 26 liters. Temperature regulation by digital thermoregulator PID with PT100 probe class A and overtemperature alarm, stainless steel heater, cooling coil, motor stirrer, insulated double wall, external level indicator and safety internal level for low liquid with warning lamp.

Temperature: from ambient to 150°C (302°F)

Stability: ±0.1°C

Power supply: 230V ±10% 50/60Hz

Power: 1200W

Dimensions: 45X30X56 cm

Weight: 17 kg

conform to ASTM D849