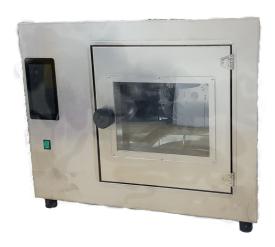

## **RTFOT OVEN**

## **TECHNICAL SPECIFICATIONS**

Completely made in stainless steel, aluminum carriage rotating at 15 rpm - circular and vertical - with 8 places for glass containers, internal fan controlled by a 1725 rpm motor, copper coil with nozzle pre-heating the air, digital flowmeter, thermoregulator with PID function and probe PT100, control touch screen, double wall locking door with toughned glass window, Internal light.